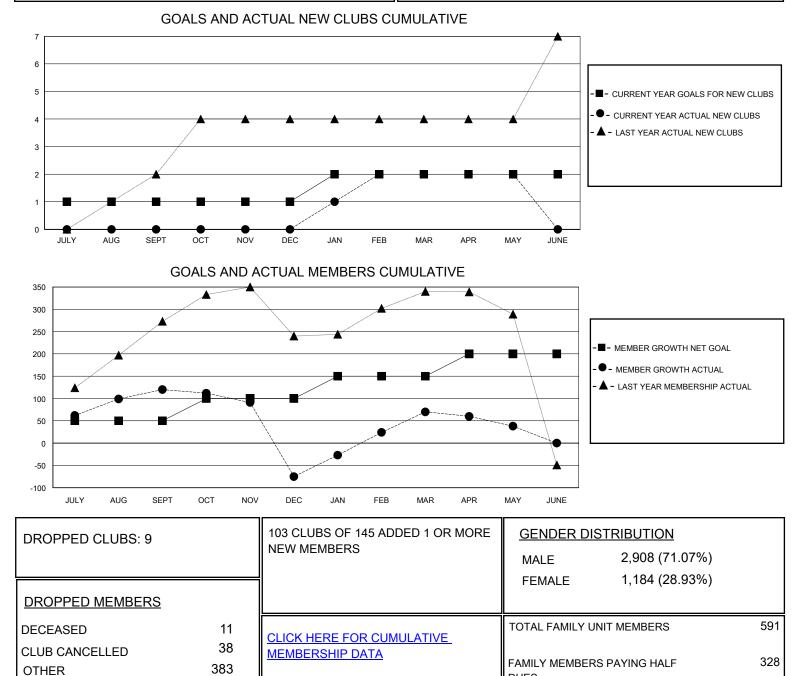

## District 308 B2

Results as of: 5/31/2024

| GMT:                  | LOCATION MALAYSIA |           |               |                       |                         |                         | GMT CA                                             |
|-----------------------|-------------------|-----------|---------------|-----------------------|-------------------------|-------------------------|----------------------------------------------------|
| Clubs                 |                   |           |               | Members               |                         |                         |                                                    |
| RESULTS FOR 2023-2024 |                   |           |               | RESULTS FOR 2023-2024 |                         |                         |                                                    |
| QUARTER               | NEW CLUB GOAL     | NEW CLUBS | DROPPED CLUBS | QUARTER MEN           | MBER GROWTH NET<br>GOAL | MEMBER GROWTH<br>ACTUAL | DROPPED<br>MEMBERS ACTUAL<br>(including transfers) |
| JULY/AUG/SEPT         | 1                 | 0         | 2             | JULY/AUG/SEPT         | 50                      | 208                     | 78                                                 |
| OCT/NOV/DEC           | 0                 | 0         | 5             | OCT/NOV/DEC           | 50                      | 68                      | 256                                                |
| JAN/FEB/MAR           | 1                 | 2         | 1             | JAN/FEB/MAR           | 50                      | 194                     | 38                                                 |
| APR/MAY/JUNE          | 0                 | 0         | 1             | APR/MAY/JUNE          | 50                      | 29                      | 60                                                 |